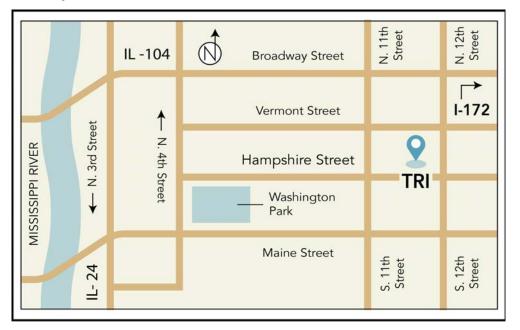

## QUINCY OFFICE

1125 Hampshire Street (1st Floor) Quincy, IL 62301

**From St. Louis:** Take US-61 through Hannibal, then turn on US-24 East. Stay to the right and cross the Mississippi River. Continue on Maine Street and make a left on N. 12th Street. Go one block and turn left on Hampshire Street. The office is on the right.

**From Springfield:** Take I-72 westbound. Travel north on I-172. Turn west on Hwy. 104 (Broadway). Make a left onto N. 12th Street and proceed south for two blocks. Turn right onto Hampshire Street; the office is on the right.